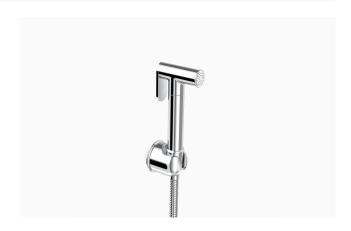

### **DESCRIPTION**

Polished Chrome Finish, Health Faucet.

### **DETAILS**

Activation: Manual
Installation: Exposed
Valve Body Material: Brass
Finish: Polished Chrome (CP)

## **BENEFIT**

Flexible, chrome plated 1.5m hose

# **FEATURES**

- Exclusively available for the Indian market
- Sloan's health faucet offers an ergonomic and simple to use hygienic solution
- The high pressure chrome plated brass sprayer is easy to install and maintain
- Versatile and flexible spray head with a 1.5 m long flexible hose and mounting bracket
- Operating pressure 0.5-5.5 bars