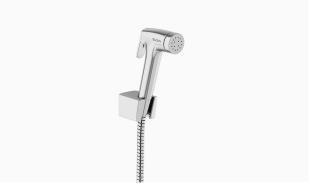

# DESCRIPTION

Polished Chrome Finish, Health Faucet.

### DETAILS

- Activation: Manual
- Installation: Exposed
- Valve Body Material: Zinc
- Finish: Polished Chrome (CP)

#### BENEFIT

Flexible, chrome plated 1.2m hose

## FEATURES

- Exclusively available for the Indian market
- Sloan's health faucet offers an ergonomic and simple to use hygienic solution
- Easy to install, with chrome plated zinc construction to avoid rust and ensure long-time use, even in high-traffic restrooms
- Versatile and flexible spray head with a 1.2 m long flexible hose and mounting bracket
- Operating pressure 1-7 bars. High pressure spray