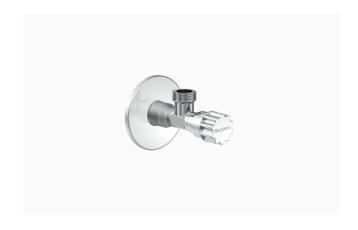

## **DESCRIPTION**

Polished Chrome Finish, Angle Valve.

## **DETAILS**

Activation: Manual
Installation: Exposed
Valve Body Material: Brass
Finish: Polished Chrome (CP)

# **FEATURES**

- Exclusively available for the Indian market
- The angle valve is constructed with chrome plated brass and features a sliding escutcheon for high traffic protection that is easy to install and built to last
- The valve supports high water pressure and flow volume can be easily adjusted with the regulating cap
- Inlet and Outlet connection: G 1/2" threads
- Operating pressure 1-7 bars