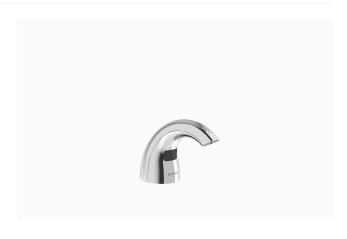

## **DESCRIPTION**

Sloan® Deck-Mounted Foam Soap Dispenser, Polished Chrome Finish

## **DETAILS**

• Finish: Polished Chrome (CP)

Power Type: Battery
Height: 4" (102mm)
Width: 2 3/10" (58mm)
Depth: 5 %" (147mm)

• Maximum Deck Thickness: 2" (51mm)

• Sensor Type: IR

## **FEATURES**

Sensor Activated, Electronic, Chrome Plated Die Cast Body, Hand Washing Foam Soap Dispenser with the following features:

- Modular one-piece construction easily attaches to deck surface
- All electronics in spout are sealed
- Designed for drip free foam dispensing operation
- Motor Assembly suspended under counter connected to soap dispenser spout
- Motor Assembly rotates 360 degrees for easy installation
- Battery life of 45,000 activations
- 1,500 dispenses per foam soap bottle
- Ships with 2 bottles of non-scented, non-colored foam soap (1500ml per bottle)
- Additional foam soap can be purchased through Sloan (ESD-325) or GOJO distribution (8565-04-N6300GN)
- Ships with battery pack (4 "D" Alkaline batteries included)
- Sensor range nominal 5"
- GFI outlet suggested per code
- 120V/15 Amp
- Optional AC adaptor can be purchased separately (part number 0346090)
- Select the ESD-2101 to combine ESD-2100 soap dispenser, 2 bottles of soap and the SF-2150-4 faucet