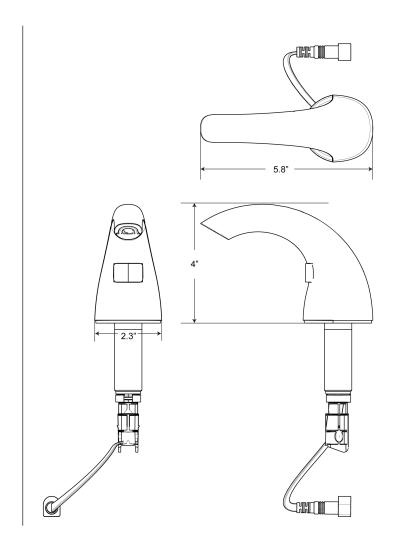

## **DETAILS**

• Finish: Polished Chrome (CP)

Power Type: Battery
Height: 4" (102mm)
Width: 2 3/10" (58mm)
Depth: 5 %" (147mm)

• Maximum Deck Thickness: 2" (51mm)

• Sensor Type: IR

# **ROUGH-IN**