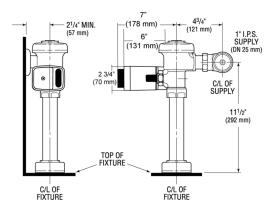

rtified, cUPC Certified (Requires use of listed vacuum breaker that complies with ASSE 1001), EPD, HPD, WELL Building Standard)

#### **DOWNLOADS**

- Top Spud FM ADA Closets Installation Instructions
- Regal XL Exposed Installation Instructions
- EBV-500/550-A Installation Instructions
- Regal Flushometers Repair and Maintenance Guide
- SS/ST/SU/WETS/WEUS Fixtures Repair and Maintenance Guide
- EBV500/EBV550 Repair and Maintenance Guide
- Additional Downloads

# NOTES

All information contained within this document subject to change without notice.

Static load tested according to the procedure outlined in Section 6.7 of ASME A112.19.2. Not recommended for bariatric use.

#### WARRANTY

**View Warranty Information** 

Phone: 800.982.5839 • Fax: 800.447.8329 • sloan.com



# **ROUGH-IN**







Phone: 800.982.5839 • Fax: 800.447.8329 • sloan.com