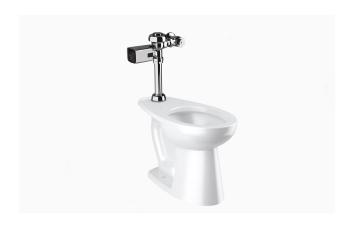

#### **DESCRIPTION**

ST-2029 Water Closet and REGAL 111 SFSM Flushometer.

#### **COMPONENTS**

Flushometer: Code 3080053Water Closet: Code 2102029

#### **DETAILS**

• Flush Volume: 1.6 gpf (6.0 Lpf)

Nominal Dimensions: 26 ¾" × 14" × 17" (679 × 356 × 432mm)

## **FLUSHOMETER FEATURES**

- ADA Compliant Metal Oscillating Non-Hold-Open Handle
- 1" I.P.S. Screwdriver Bak-Chek® Angle Stop
- Control Stop Plug
- Sweat Solder Adapter with Cover Tube
- Cast Wall Flange with Set Screw
- Vacuum Breaker Flush Connection
- Non-Hold-Open Handle and No External Volume Adjustment to Ensure Water Conservation

### **FIXTURE FEATURES**

- White Vitreous China
- Elongated bowl
- Floor mounted, floor outlet
- Siphon jet flushing action achieves 1000g Map score when used with any Sloan flushometer
- Water spot area: 101/8" x 93/8" (26 cm x 24 cm)
- 1½" I.P.S. top spud inlet
- 21/8" fully glazed trapway
- Closet bolts and caps included
- Toilet seat not included
- Static load rating of 1000 lbs. (See Notes)