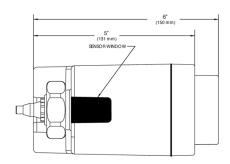

## **FLUSHOMETER FEATURES**

- ADA Compliant Metal Oscillating Non-Hold-Open Handle
- 1" I.P.S. Screwdriver Bak-Chek® Angle Stop
- Control Stop Plug
- Sweat Solder Adapter with Cover Tube
- Cast Wall Flange with Set Screw
- Vacuum Breaker Flush Connection
- Non-Hold-Open Handle and No External Volume Adjustment to Ensure Water Conservation