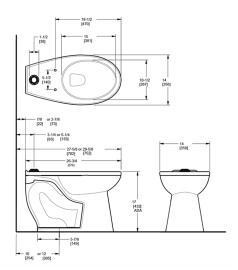

#### **DETAILS**

• Flush Volume: 1.6 gpf (6.0 Lpf)

Nominal Dimensions: 26 ¾" × 14" × 17" (679 × 356 × 432mm)

### **FIXTURE FEATURES**

- White Vitreous China
- Elongated bowl
- Floor mounted, floor outlet
- Siphon jet flushing action achieves 1000g Map score when used with any Sloan flushometer
- Water spot area: 101/8" x 93/8" (26 cm x 24 cm)
- 1½" I.P.S. top spud inlet
- 21/8" fully glazed trapway
- Closet bolts and caps included
- Toilet seat not included
- Static load rating of 1000 lbs. (See Notes)